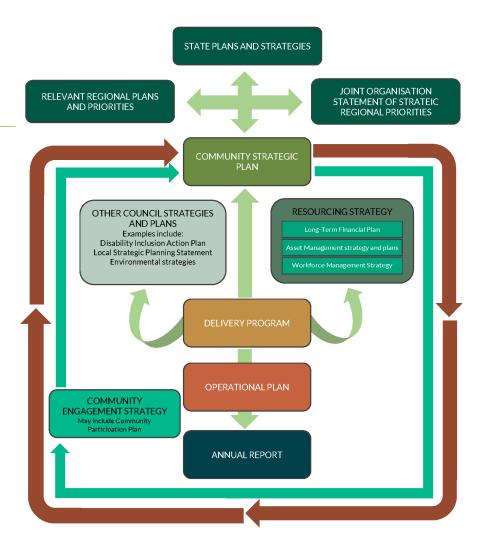

## INTEGRATED PLANNING & REPORTING (IP&R)

All NSW Councils are required to develop and report on a set of plans and strategies which assist in identifying and responding to the community's vision, priorities and goals for the future.

This framework is known as the Integrated Planning and Reporting (IP&R) Framework and aims to:

- Integrate and streamline statutory planning and reporting
- Strengthen strategic focus
- Align with national sustainability frameworks
- Ensure accountability and responsiveness to local communities

The key plans and reports under the IP&R framework are outlined below. All documents are guided by, and developed in consultation with, our community.

| Duration /<br>Renewal<br>timeframe | Key Plan/Report                                                                                      | Outputs                                               | Description                                                                                                                  |
|------------------------------------|------------------------------------------------------------------------------------------------------|-------------------------------------------------------|------------------------------------------------------------------------------------------------------------------------------|
| 10 years                           | Community Strategic Plan                                                                             | Community<br>Goals and<br>Strategies                  | Outlines the goals and aspirations of the community, captured through community engagement                                   |
| 4 years                            | Delivery Program                                                                                     | Council<br>Initiatives                                | A program of Council-led initiatives that achieve the goals of the Community Strategic Plan                                  |
| 4 years                            | Resourcing Strategy:  Long-Term Financial Plan  Asset Management Strategy  Workforce Management Plan | Council<br>Resources:<br>Finances<br>Assets<br>People | A set of Plans and Strategies that ensure Council has the necessary resources and assets, and that Council plans accordingly |
| 1 year                             | Operational Plan                                                                                     | Council Actions                                       | An annual plan of actions that support the Delivery Program initiatives                                                      |
| 1 year                             | Annual Report                                                                                        | Reporting: Delivery Program Operational Plan          | An annual report to the community on the progress of the Delivery Program and Operational Plan                               |