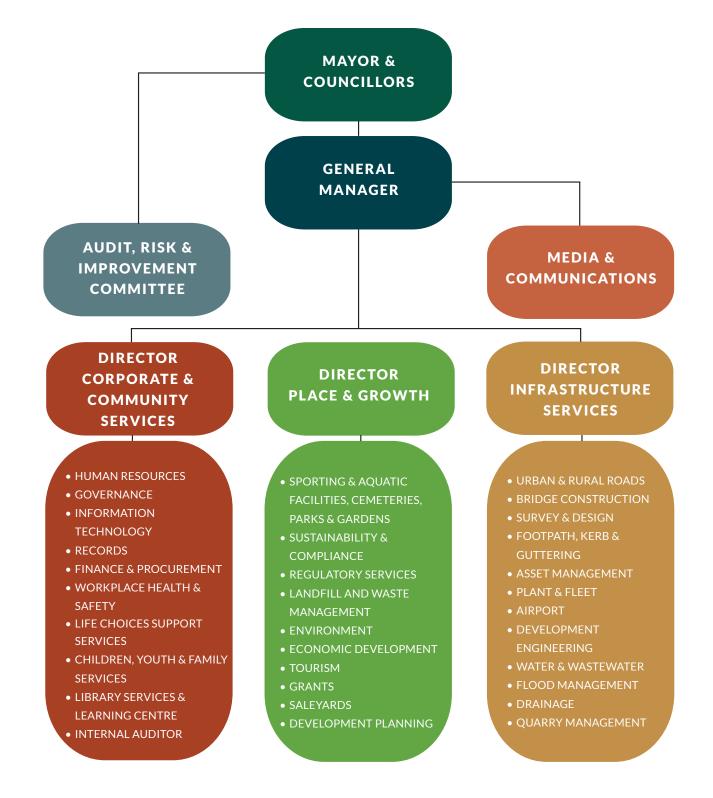

#### COUNCIL'S ORGANISATIONAL STRUCTURE

Our Workforce

189 total staff

92 female

**97** male

113

24

**52** 

#### **CORPORATE & COMMUNITY SERVICES** Governance **Enterprise Risk Management Corporate Planning and Reporting Councillor Support** Financial Accounting **Management Accounting Information and Communications Technology** Library and Learning Centre Services **Human Resource Management Work Health and Safety** Life Choices - Support Services **Youth Services Children and Family Services Customer Services (Water, Rates and General) PLACE & GROWTH** Waste Management Regulatory **Town Planning Economic Development Environmental** Glen Innes Saleyards **Aquatic Centres** Glen Innes Indoor Sports Stadium Recreation and Open Spaces Cemeteries **Customer Services (Planning, Regulatory, and Waste)** INFRASTRUCTURE SERVICES **Corporate Property** Plant and Fleet Management **Asset Management and Technical Services** Potable Water Airport Sewerage Treatment Roads, Bridges and Footpaths Aggregates (Glen Innes and Wattle Vale) **Customer Services (Assets and Infrastructure)**