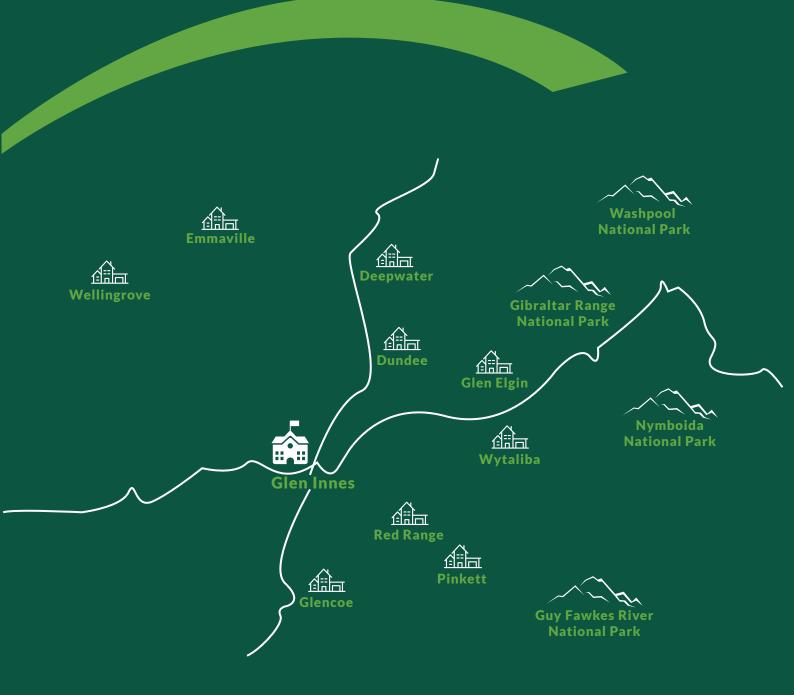

#### **GLEN INNES SEVERN REGION**

**GRP** \$677.1 M

8,836 population

**270K** yearly visitors 1,109

businesses

median age

3,266

people work in Glen Innes Severn **Largest Industry** 

#### **GLEN INNES SEVERN AT A GLANCE**

5,487km<sup>2</sup>

Council area

8,836 current population

9,219

2041 projected growth

10° - 20°

autumn average temperature