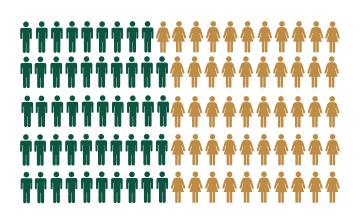

### IF GLEN INNES SEVERN CONSISTED OF 100 PEOPLE

**49** MALE

**51** FEMALE

Aboriginal and
Torres Strait Islander

4

born overseas

1

speaking languages other than English at home