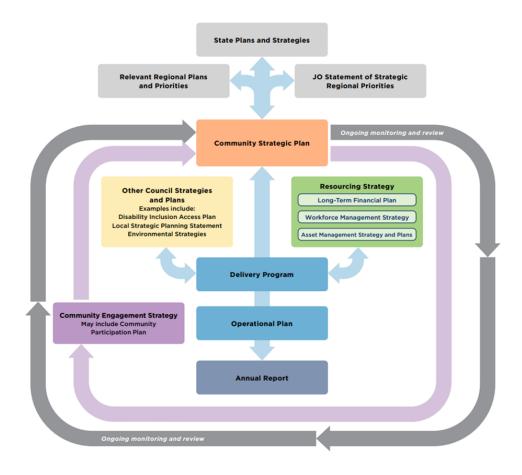

## 2.1 The Integrated Planning and Reporting Framework and Council's Operational Plan and Budget

The Integrated Planning and Reporting (IP&R) Guidelines were first issued by the Office of Local Government (OLG) in 2010. The Guidelines have been updated to reflect legislative changes enacted through the *Local Government Amendment (Governance and Planning) Act 2016.* All councils in NSW use the IP&R framework to guide their planning and reporting activities.

The IP&R framework allows Council to draw its various plans together, to understand how they interact and inform each another, and to get the maximum benefit from its efforts by planning holistically for the future.

Under section 405 of the *Local Government Act 1993*, Council must have an Operational Plan that is adopted before the beginning of each financial year, detailing the activities and actions to be undertaken by Council during that year to achieve the Delivery Program commitments.

The Operational Plan must also include a detailed budget for the actions to be undertaken in that year.

Figure 1: The Integrated Planning and Reporting Framework