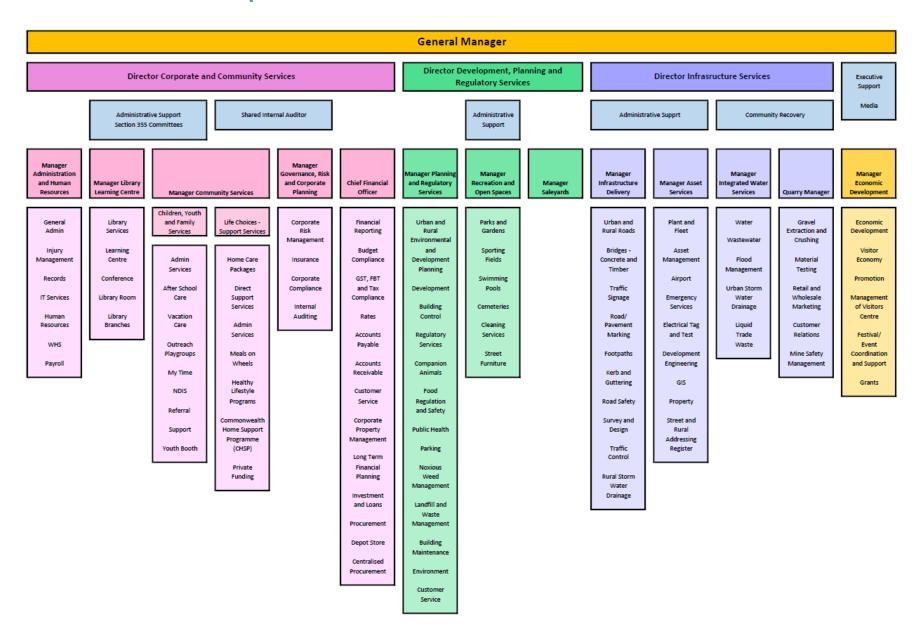

invested and what institutions are holding these investments. In addition, Council's Investment Policy is reviewed at least every two (2) years or when required.

 To attract and maximise government grants and subsidies as external funding sources for Council services.

How: Council has factored in funding from State and Federal Government throughout the long term financial plan both in respect to recurrent and one-off grants.

11. To extend and augment Council's own source revenue stream through business opportunities that align with Council's core business.

How: Council will pursue business opportunities like the quarry, private works for Service NSW and facilitation of business development of using treated water from the Sewerage Treatment Plant.

### 1.5 Structure from 1 April 2022



### 2 COUNCIL'S OPERATIONAL ACTION PLAN

## 2.1 The Integrated Planning and Reporting Framework and Council's Operational Plan and Budget

The Integrated Planning and Reporting (IP&R) Guidelines were first issued by the Office of Local Government (OLG) in 2010. The Guidelines have been updated to reflect legislative changes enacted through the *Local Government Amendment (Governance and Planning) Act 2016.* All councils in NSW use the IP&R framework to guide their planning and reporting activities.

The IP&R framework allows Council to draw its various plans together, to understand how they interact and inform each another, and to get the maximum benefit from its efforts by planning holistically for the future.

Under section 405 of the *Local Government Act 1993*, Council must have an O